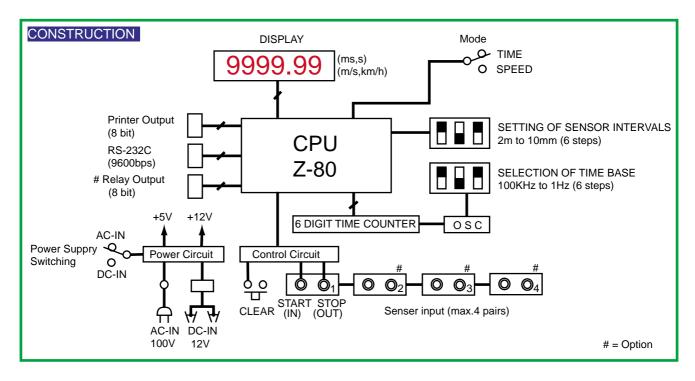

## **Specifications**

 TIME MEASUREMENT : 0.01ms to 999999s (6 RANGES) SPEED MEASUREMENT : 0.01m/s to 100000km/h (72 RANGES) (MIL/h,mm/s is available as option)

 $\pm 1 \times 10^{-5}$  OPTION:  $\pm 1 \times 10^{-6}$ ,  $\pm 1 \times 10^{-8}$ 

ACCURACY

: 6 DIGIT TIME COUNTER, ORIGINAL OSCILLATOR 100KHz MEASURING TIME

: SPEED IS DISPLAYED AFTER MEASURING PASSING TIME BETWEEN MEASURING SPEED

1 PAIR OF SENSORS BY CALCULATION. (CPU:Z-80)

 MEMORY : NIL, (OPTION=8ch)

 DISPLAY : 6 DIGIT, RED LED, LETTER HEIGHT: 15mm

 SENSOR : 1 to 4 ASSORTED PHOTO SENSORS OR CONTACT INPUT

(O.C IS POSSIBLE)

• DISTANCE AMONG SENSORS : 6 KINDS,

(ONLY MEAURING SPEED) 2m, 1m, 0.5m, 0.1m, 20mm, 10mm

 OUTPUT : PRINTER: CORRESPONDENT TO CENTRONIX

RS-232C: 1ch(25pin),9600bps

• POWER SOURCE : AC 100/120/220/DC 12V ABOUT 20W

 DIMENSIONS : (W)240 × (D)370 × (H)100mm

: TEMP. 0 to 40°C. HUMIDITY 20 to 80%RH USING CONDITIONS