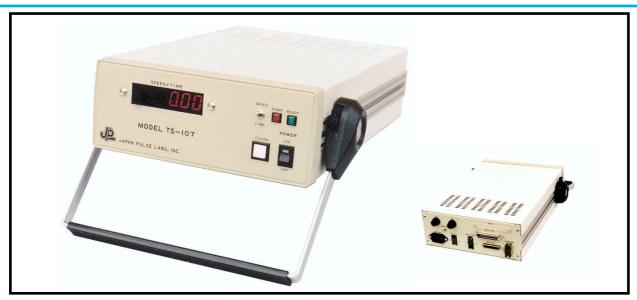

# SPEED & TIME MEASURING INSTRUMENT MODEL TS-107

MODEL TS-107 IS A MEASURING INSTRUMENT TO MEASURE SPEED & TIME WITH HIGH PRECISION. THIS MACHINE CAN MEASURE TIME & SPEED OF ALL THE PRODUCTS CONCERNED WITH TIME AND SPEED SUCH AS AUTOMOBILE, AND TIME IN SPORTS.

 DISPLAY : 6 DIGIT, RED LED, LETTER HEIGHT: 15mm

 SENSOR : 1 to 4 ASSORTED PHOTO SENSORS OR CONTACT INPUT

(O.C IS POSSIBLE)

• DISTANCE AMONG SENSORS : 6 KINDS,

(ONLY MEAURING SPEED) 2m, 1m, 0.5m, 0.1m, 20mm, 10mm

 OUTPUT : PRINTER: CORRESPONDENT TO CENTRONIX

RS-232C: 1ch(25pin),9600bps

• POWER SOURCE : AC 100/120/220/DC 12V ABOUT 20W

 DIMENSIONS : (W)240 × (D)370 × (H)100mm

: TEMP. 0 to 40°C. HUMIDITY 20 to 80%RH USING CONDITIONS